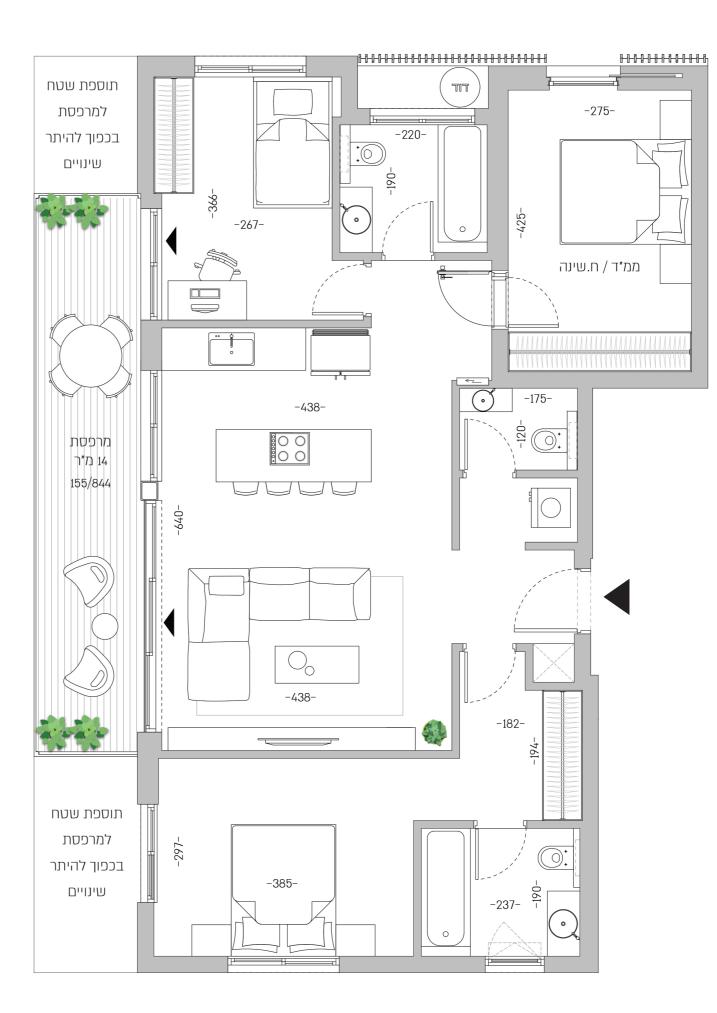

## APT.12 | TYPE D

## 4 room apartment | 3rd floor

Apartment size: 103 m<sup>2</sup> | Balcony size: 14 m<sup>2</sup> Air directions: West, North and South | One parking in an underground parking lot

A spacious 4-room apartment with 3 air directions facing the serene western rear. The apartment features a master bedroom and

generously sized rooms.

The plans presented are not final and may change, as a building permit has not yet been received, and in any case are subject to approval of the authorities. The developer will only be bound by the specifications and the final plan that will be attached to the sales contract signed between the parties. Area of the specified apartment is in accordance with the definition of the provisions of the Law on Sale of Apartments, and is calculated according to the area enclosed between the outer walls of the apartment and it includes the area of the outer walls and half of the area of the walls bordering another apartment or shared area. This area does not include areas of balconies, gardens, parking lots, storerooms, or a relative part of the common areas in the building. Gross dimensions before plastering, paint and coating of the accessories and work surfaces marked in the plans are indicated in the plan are for illustration only.